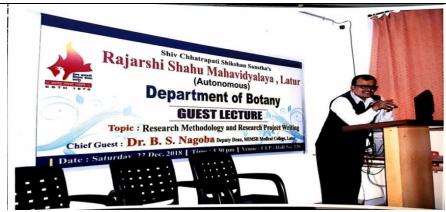

Title: Guest Lecture.

Organizer: Prof. S.N.Shinde Dept of Botany

Date: 22/12/2018

Venue: Hall No. 220

#### **Brief Summary of Events/ Sessions:**

Prof. S.N.Shinde, Head department of Botany gave the introductory speech. Dr. B. S. Nagoba, Dr. S. G. Ghane and Prof. N. B. Gaikwad were the resource persons. Dr. B. S. Nagoba guided students about Research Methodology and Research Project Writing. Prof. N. B. Gaikwad guided the students about the Cytogenetics and Dr. S. G. Ghane guided students about Plant tissue culture. The anchoring of program by Miss P.V.Kumbhar and finally, the Vote of Thanks expressed by Miss R.L.Shaikh

#### Conclusion, with Feedback on the Programme:

Geotagged

Photographs:

Dr.B.S.Nagoba delivering Guest Lecture on the Research methodology

Guest Lecture arranged on Cytogenetics & Plant tissue culture (From Left to Right) Dr. S.G.Ghane, Prof.N.B.Gaikwad and Prof S.N.Shinde.